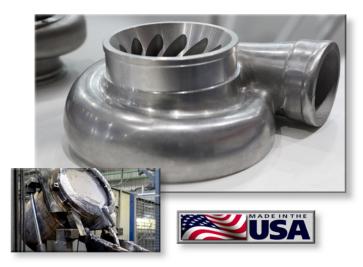

# **Casting Machining Services**

Trace-A-Matic is a trusted Tier 2 supplier to the metal casting industry with over 50 years of machining experience. We are experts at machining medium to large castings, from prototypes to high production, with machining capabilities and inspection services that meet or exceed the most demanding requirements. We offer complete assembly services, on-time delivery, unmatched customer service, and total respect for your customer relationships.

## **CNC Machining Services:**

• Engineering

DATASHEET

- 5-Axis Machining: 27.5" x 120"
- Horizontal Milling: 118" x 108" x 90"
- Vertical Milling: 240" x 150" x 70"
- Horizontal Turning: 160" L x 35" Ø
- Vertical Turning: 118" Ø x 78" H
- Extensive Special Machining Processes
- CMM Inspection

## **Certifications and Capabilities:**

- ISO9001:2015 Certified Machine Shop
- AS9100D Certified QMS Requirements for Aviation, Space, and Defense Organizations
- API Specification Q1 Certified American Petroleum Institute
- Standard to Exotic Metal Machining Up to 15,000 Pounds
- Massive Machining Capacity
- ITAR Registered Manufacturer
- Foreign Military Financing (FMF) Program Experience