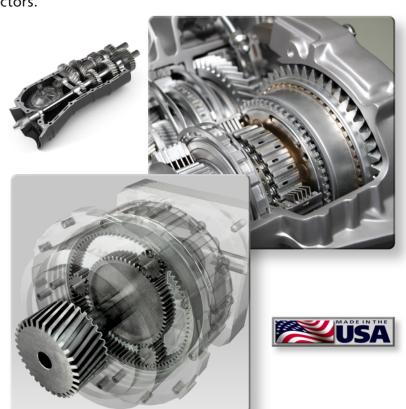

## **Gearbox Housing Machining**

Trace-A-Matic is a precision machine shop that specializes in machining gearbox housings and parts. Gearboxes are essential devices found in mechanical systems across many industry sectors. They transfer machine-driven energy to a load device, usually altering the ratio between torque and speed. Trace-A-Matic has expertise machining gearboxes constructed from standard and exotic metals with complex geometry to meet or exceed the most demanding tolerances. We are a trusted Tier 1 supplier of high-quality prototypes and high volume precision metal components to leading OEMs across many industry sectors.

**Gearbox Types:** 

• Helical

DATASHEET

- Helical Inline
- Bevel Helical
- Skew Bevel Helical
- Worm Reduction
- Planetary

Industry Applications: Aerospace, Defense, Food Processing, General Industrial, Heavy Equipment, Medical Device, Military, Mining, Oil and Gas, Pharmaceutical, Power Generation, and Transportation