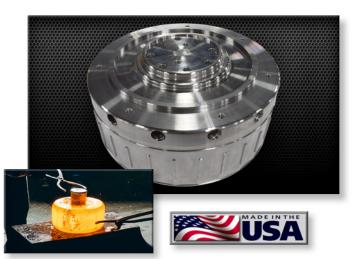

# Forging Machining Services

DATASHEET

Trace-A-Matic is a trusted Tier 2 supplier to the metal forging industry with over 50 years of machining experience. We are experts at machining medium to large forgings, from prototypes to high production, with machining capabilities and inspection services that meet or exceed the most demanding requirements. We offer complete assembly services, on-time delivery, unmatched customer service, and total respect for your customer relationships.

## **CNC Machining Services:**

- Engineering
- 5-Axis Machining: 27.5" x 120"
- Horizontal Milling: 118" x 108" x 90"
- Vertical Milling: 240" x 150" x 70"
- Horizontal Turning: 160" L x 35" Ø
- Vertical Turning: 118" Ø x 78" H
- Extensive Special Machining Processes
- CMM Inspection